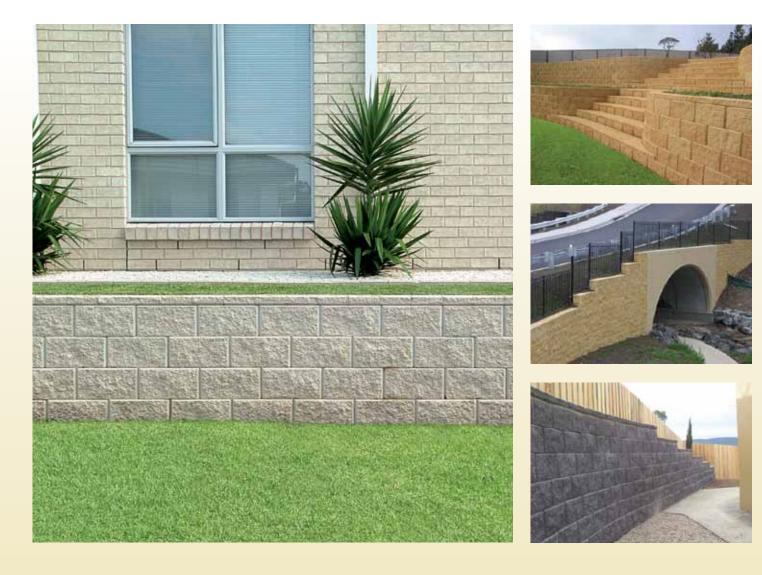

# **Retaining Wall System**

- Prestige & Quality
- Near Vertical Walls
- Do It Yourself

- No Concrete Footings
- Flexible 90° Corners, Steps, Straight or Curved Walls

Australian Owned, Designed and Manufactured.

# Retaining Wall System

Tasman Wall Block

390mm x 225mm x 200mm 13 per m2 75 per pallet <sub>Code: 225-01</sub>

## Tasman Half Wall Block

190mm x 225mm x 200mm 26.5 per m2 150 per pallet Code: 225-03

#### Tasman Full Corner Block

145mm x 340mm x 200mm (Available in left or right) Left hand corner shown Code: 225-34

# Tasman Half Corner Block

145mm x 235mm x 200mm (Available in left or right) Left hand corner shown Code: 225-14