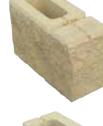

#### Tasman Full Corner Block

145mm x 340mm x 200mm (Available in left or right) Left hand corner shown Code: 225-34

# Tasman Half Corner Block

145mm x 235mm x 200mm (Available in left or right) Left hand corner shown Code: 225-14