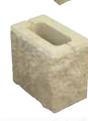

# Retaining Wall System

Tasman Wall Block

390mm x 225mm x 200mm 13 per m2 75 per pallet <sub>Code: 225-01</sub>

## Tasman Half Wall Block

190mm x 225mm x 200mm 26.5 per m2 150 per pallet Code: 225-03